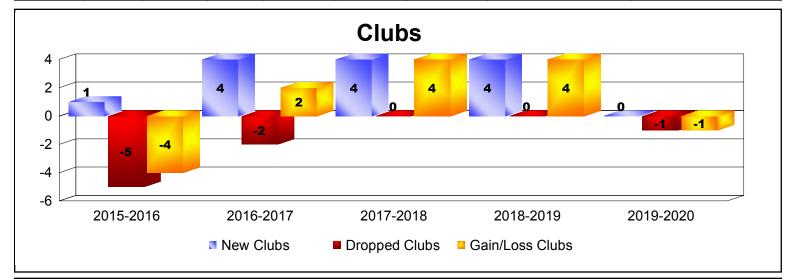

District LA 4

As of December 2019 Cumulative

| Year      | New<br>Clubs | Dropped<br>Clubs | Gain/<br>Loss<br>Clubs | New<br>Members | Charter<br>Members | Reinstate<br>Members | Transfer<br>Members | Total<br>Member<br>Added | Total<br>Members<br>Dropped | Gain/<br>Loss<br>Members |
|-----------|--------------|------------------|------------------------|----------------|--------------------|----------------------|---------------------|--------------------------|-----------------------------|--------------------------|
| 2015-2016 | 1            | -5               | -4                     | 120            | 32                 | 8                    | 6                   | 166                      | -307                        | -141                     |
| 2016-2017 | 4            | -2               | 2                      | 233            | 106                | 49                   | 5                   | 393                      | -188                        | 205                      |
| 2017-2018 | 4            | 0                | 4                      | 315            | 106                | 6                    | 12                  | 439                      | -230                        | 209                      |
| 2018-2019 | 4            | 0                | 4                      | 317            | 166                | 134                  | 5                   | 622                      | -501                        | 121                      |
| 2019-2020 | 0            | -1               | -1                     | 17             | 18                 | 2                    | 2                   | 39                       | -183                        | -144                     |
| Average   | 3            | -2               | 1                      | 200            | 86                 | 40                   | 6                   | 332                      | -282                        | 50                       |