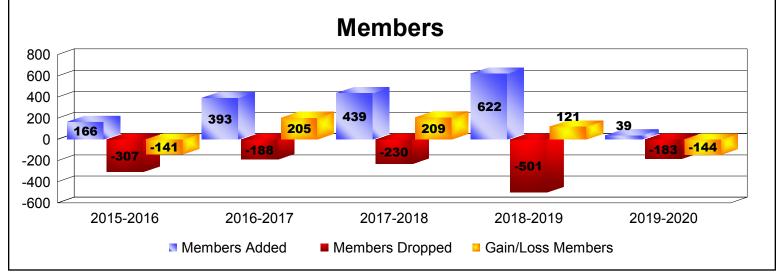

District LA 4

As of December 2019 Cumulative

| Year      | New<br>Clubs | Dropped<br>Clubs | Gain/<br>Loss<br>Clubs | New<br>Members | Charter<br>Members | Reinstate<br>Members | Transfer<br>Members | Total<br>Member<br>Added | Total<br>Members<br>Dropped | Gain/<br>Loss<br>Members |
|-----------|--------------|------------------|------------------------|----------------|--------------------|----------------------|---------------------|--------------------------|-----------------------------|--------------------------|
| 2015-2016 | 1            | -5               | -4                     | 120            | 32                 | 8                    | 6                   | 166                      | -307                        | -141                     |
| 2016-2017 | 4            | -2               | 2                      | 233            | 106                | 49                   | 5                   | 393                      | -188                        | 205                      |
| 2017-2018 | 4            | 0                | 4                      | 315            | 106                | 6                    | 12                  | 439                      | -230                        | 209                      |
| 2018-2019 | 4            | 0                | 4                      | 317            | 166                | 134                  | 5                   | 622                      | -501                        | 121                      |
| 2019-2020 | 0            | -1               | -1                     | 17             | 18                 | 2                    | 2                   | 39                       | -183                        | -144                     |
| Average   | 3            | -2               | 1                      | 200            | 86                 | 40                   | 6                   | 332                      | -282                        | 50                       |